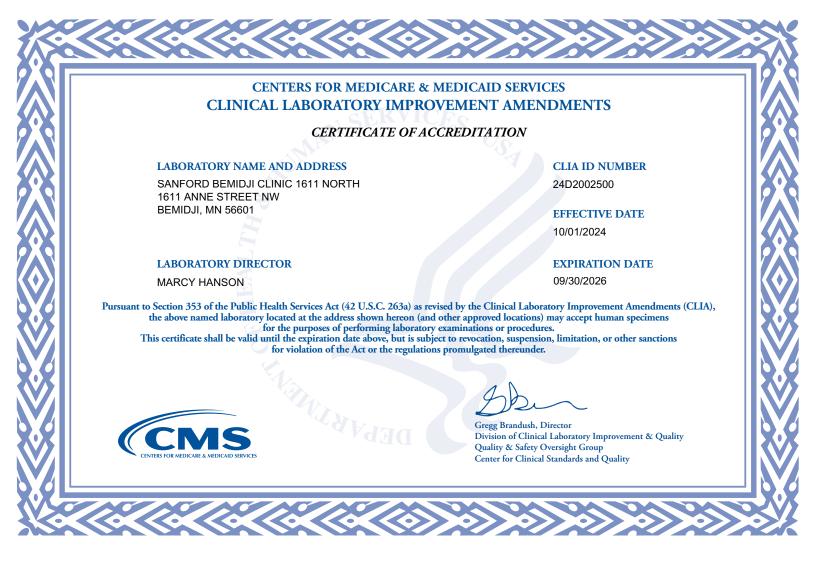

If you currently hold a Certificate of Compliance or Certificate of Accreditation, below is a list of the laboratory specialties/subspecialties you are certified to perform and their effective date:

| LAB CERTIFICATION (CODE)          | EFFECTIVE DATE | LAB CERTIFICATION (CODE) | EFFECTIVE DATE |
|-----------------------------------|----------------|--------------------------|----------------|
| MICROBIOLOGY - MYCOLOGY (120)     | 09/10/2024     |                          |                |
| MICROBIOLOGY - PARASITOLOGY (130) | 09/10/2024     |                          |                |
| CHEMISTRY - URINALYSIS (320)      | 09/10/2024     |                          |                |
| HEMATOLOGY (400)                  | 09/10/2024     |                          |                |
|                                   |                |                          |                |